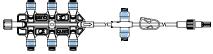

| 10 in. (25cm) | 2.2mL | 50 |
|---------------|-------|----|

95787

| 87 | 15 in. (38cm) | 1.65mL | 50 |
|----|---------------|--------|----|

Manifolds