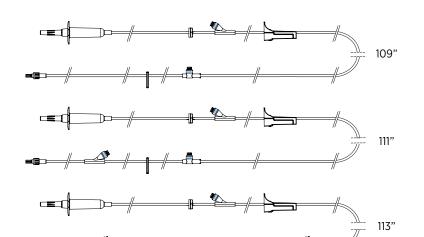

## IGTH APV CASE QTY

AS101Y

AS102Y

AS103Y

| 113" |  |  |
|------|--|--|

9520

| 10 in. (25cm) | 2.0mL | 50 |
|---------------|-------|----|

95712

| 10 in. (25cm) | 2.2mL | 50 |
|---------------|-------|----|

95787

| 87 | 15 in. (38cm) | 1.65mL | 50 |
|----|---------------|--------|----|

Manifolds