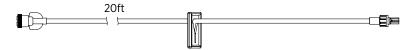

**IV Administration Sets** 

| 60in | 1.7mL | 50 |
|------|-------|----|

95725

| APPROX. LENGTH |      |    |
|----------------|------|----|
| 20ft           | 10mL | 50 |

95724

| 20ft | 38.33mL | 50 |
|------|---------|----|